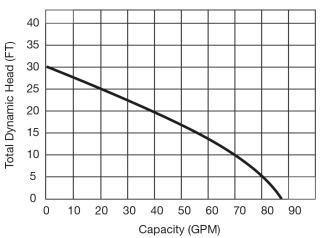

#### **FEATURES**

- · Stainless steel motor housing
- Oil-filled motor housing for lifetime lubrication and rapid heat dissipation
- 1/2 H.P., permanent split capacitor motor. Includes thermal overload protection.
- Mechanical Seals (silicon carbide rotating and stationary faces)
- Upper and lower bearings oil lubricated for smooth operation and extended life
- · Cast iron volute with cast iron, non-clogging vortex impeller
- Stainless steel intake strainer eliminates debris from jamming pump (strainer can be removed for 1" solid handling capabilities)
- Stainless steel hardware
- 2" FNPT discharge
- · Manual; requires switch for automatic operation
- High output; 70 gpm @ 10' tdh
- Low power usage 5.8 full load amp draw

#### PERFORMANCE CURVE